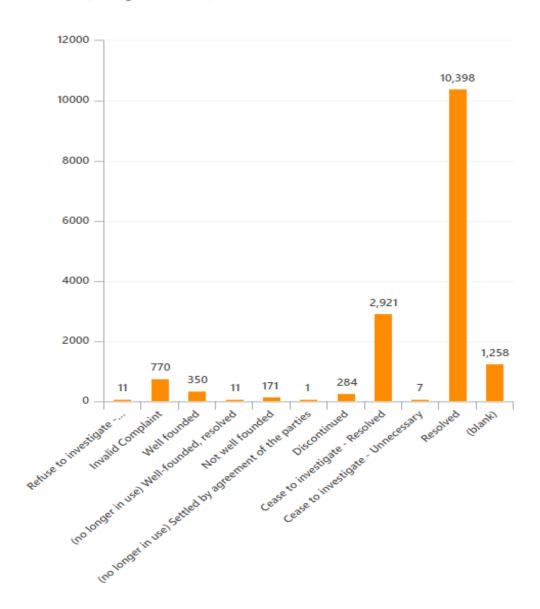

# **Immigration Refugees and Citizenship Canada**

| Complaint type                   | #Days | Outcome                             |       |
|----------------------------------|-------|-------------------------------------|-------|
| Format                           | 16    | Refuse to investigate - Unnecessary | 0     |
| Processing of the request 43     | 130   | Refuse to investigate - Resolved    | 11    |
| Invalid 75!                      | 24    | Invalid complaint                   | 770   |
| Cabinet Confidence Exclusion     | 227   | Well founded                        | 350   |
| Special delegation 78            | 194   | Well founded - resolved             | 11    |
| Exemption/Exclusion 270          | 184   | Not well founded                    | 171   |
| Time extension 4662              | 184   | Settled by agreement of the parties | 1     |
| Fees                             | 92    | Discontinued                        | 284   |
| No Records/incomplete Search 348 | 132   | Cease to investigate - Resolved     | 2921  |
| Delay (deemed refusal) 9924      | 39    | Cease to investigate - Frivolous    | 0     |
| Misc 2:                          | 104   | Cease to investigate - Unnecessary  | 7     |
|                                  |       | Resolved                            | 10398 |